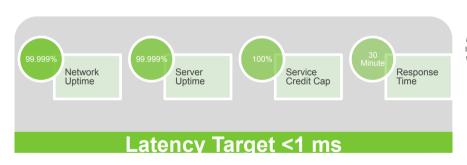

### MCP - Service / Support / SLA

99.999% Enterprise-grade SLA backed by a 100% service credit cap across Private and Public Models

Global Service Centres with local Support in 14 languages