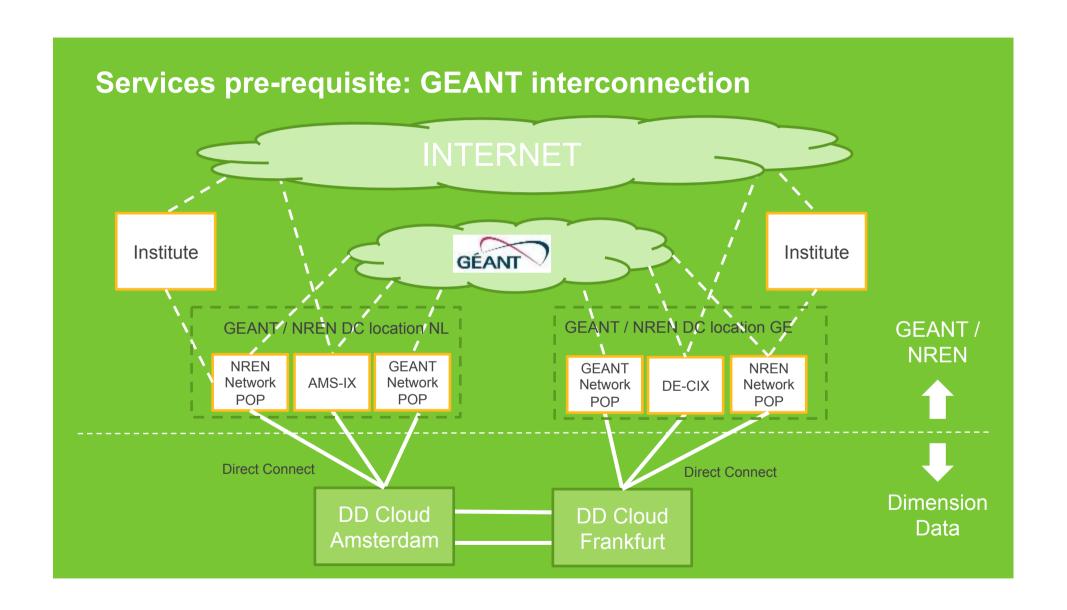

Single sign-on, via the community's identity management capabilities

Significantly reduced network traffic costs through Dimension Data services which are connected to high performance data networks provided by GÉANT and its NREN partners.