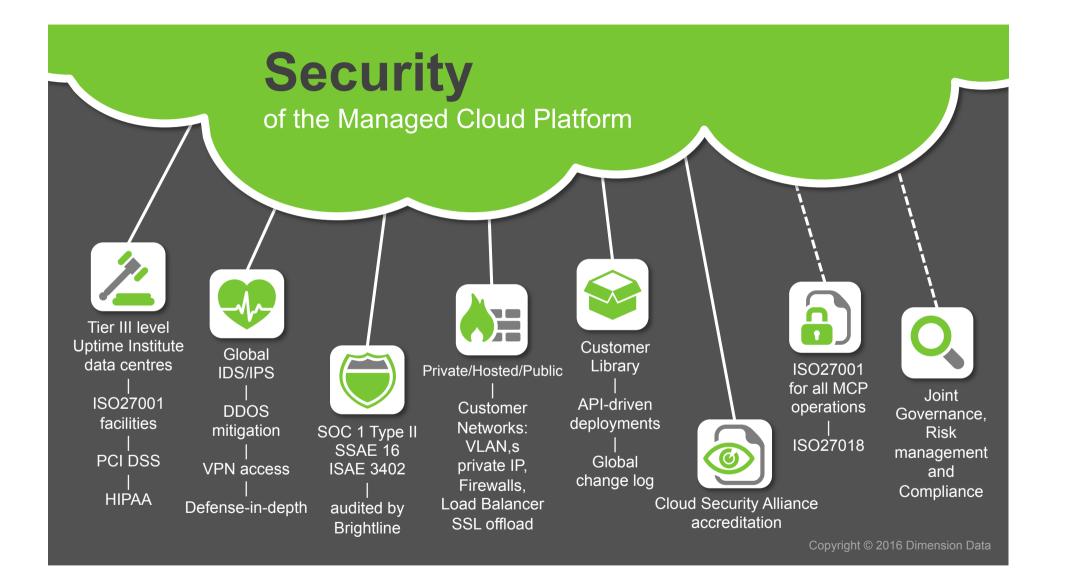

### MCP - Service / Support / SLA

99.999% Enterprise-grade SLA backed by a 100% service credit cap across Private and Public Models

Global Service Centres with local Support in 14 languages