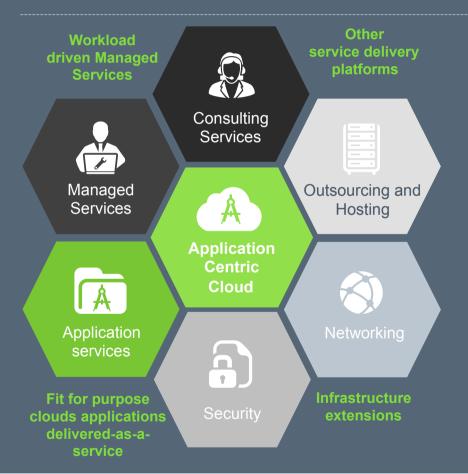

## Dimension Data Cloud Surround™

Tailor your cloud with Dimension Data Surround Services.

Leverage consistent CloudControl management system for Dimension Data private, public, hybrid clouds.

Extend your cloud with Dimension Data application services for Cisco UC, Microsoft productivity applications, SAP and mobility management.

Gain agility, reduce operational costs and mitigate risk with flexible, extensible cloud delivery for more of your application estate.

## Modular, scalable services for hybrid scenarios