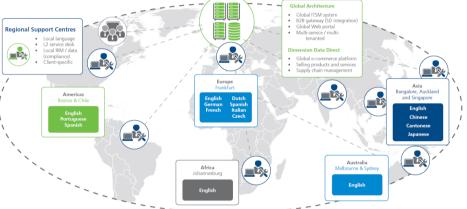

### MCP - Service / Support / SLA

99.999% Enterprise-grade SLA backed by a 100% service credit cap across Private and Public Models

Global Service Centres with local Support in 14 languages