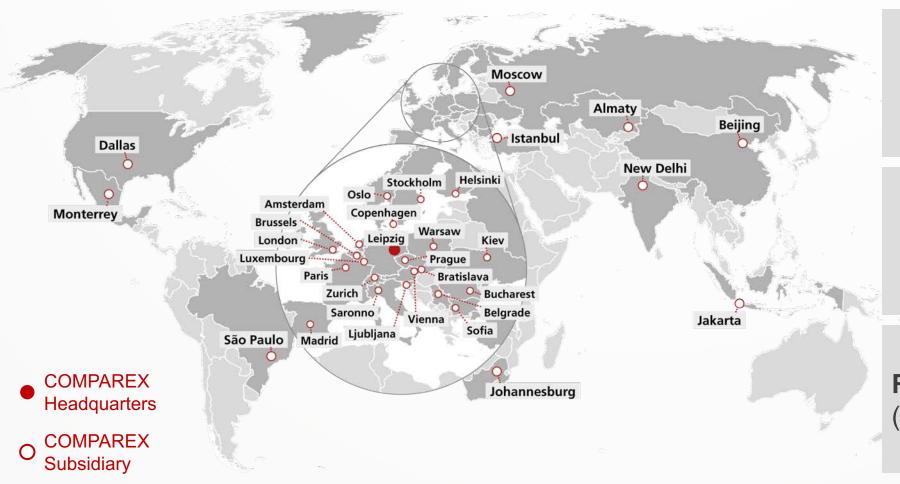

## At Your Side Around the World

**Staff** 2,450

**Certifications**4,750 from more than
70 vendors

Revenue (€ million)

FY: 11/12 12/13 13/14 14/15